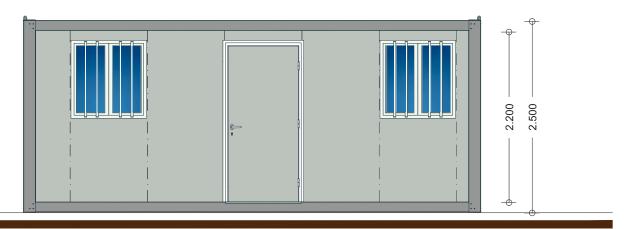

Coverage

Switch Board

Sockets

Switch

Sanitary Equipment

2380 mm.

2200 mm (Option 2500 mm).

Sliding lacquered white aluminium windows, 1000x1045mm.

Lacquered white steel isolated doors, 40 mm thick (according to drawing).

Sandwich 1000 mm; thickness 40 mm; shaped; lacquered.

Base: Galvanized structure with locking in omegas. Floor in MGO.

Vinyl screen.