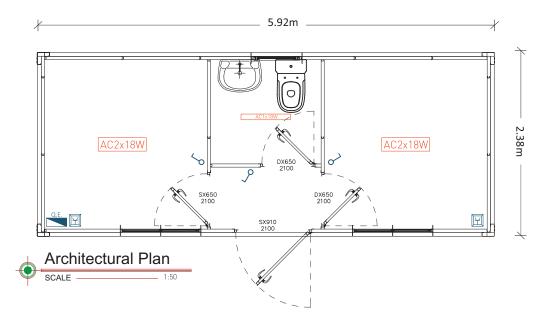

## **MODULE MB 6.5**

Width (Ext.)

Height (Int.)

Windows

Doors

Panel

Pavement type

Pavement covering

Coverage

Switch Board

Sockets

Switch

Sanitary Equipment

2380 mm.

2200 mm (Option 2500 mm).

Sliding lacquered white aluminium windows, 1000x1045mm.

Lacquered white steel isolated doors, 40 mm thick (according to drawing).

Sandwich 1000 mm; thickness 40 mm; shaped; lacquered.

Base: Galvanized structure with locking in omegas. Floor in MGO.

Vinyl screen.

Coverage sandwich panel, 30 mm thick.

1 Differential 25A/30mA, 1 breaker of 10A + 1 of 16A.

Monophase and surface mounted socket (according to drawing).

Surface mount (according to drawing)

Simple washbasin, toilet, lamp 1x18W